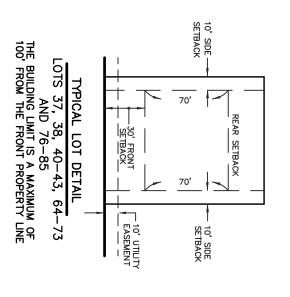

## U.S. HWY 51 PROJECT -CLARKDALE RD VICINITY MAP SCALE 1"-3000" SMITH CARR RD

**MADISON** 

**MISSISSIPPI** 

N

**EAST** 

ூ

NOTE:
ALL REAR SETBACKS MEET OR EXCEED COUNTY
MINIMUM SETBACK REQUIREMENTS.