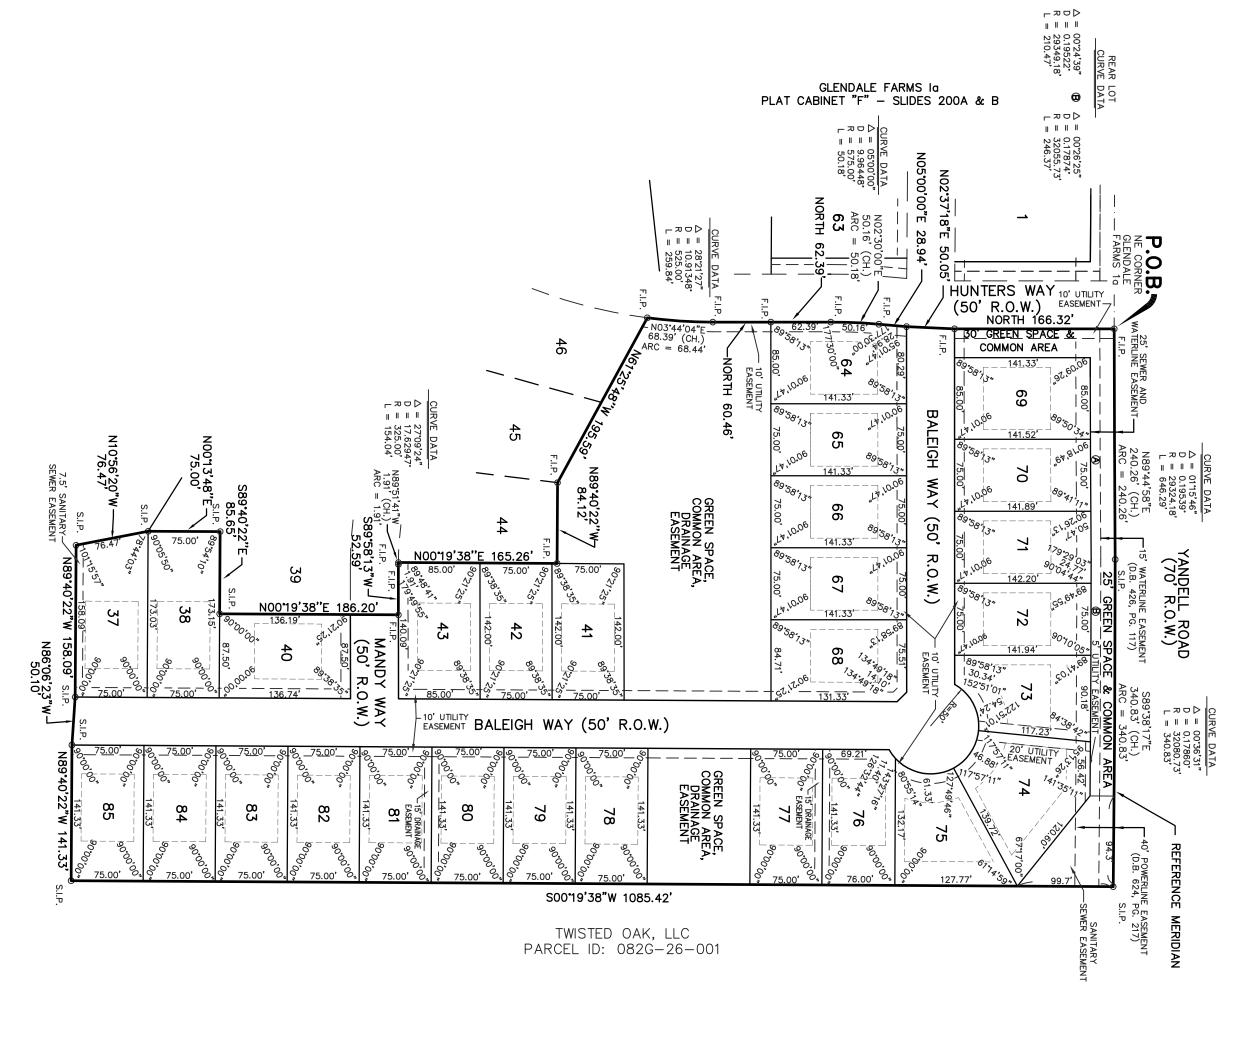

### SECTION 26, GLENDAL NORTHEAS TOWNSHIP SITUATED COUNTY П FARMS NORTH IH 9 <u></u> RANGE

FUTURE DEVELOPMENT

H D LANG AND ASSOCIATES, INC. **ENGINEERS / LAND SURVEYORS** PLATTED & SURVEYED BY 4099 NORTH STATE STREET JACKSON, MISSISSIPPI [601] 362-4886

NOTES:

- THIS SUBDIVISION LIES WITHIN THE LIMITS ESTABLISHED FOR ZONE "X" (NO SHADING) ACCORDING TO FIRM MAP NUMBER 28089C0415 F & 28089C0420 F, EFFECTIVE MARCH 17, 2010.
   DIMENSIONS ALONG CURVES ARE CHORD DISTANCES.
   SURVEY CLASSIFICATION "B".

- REFERENCE MERIDIAN: NORTH REFERENCED TO THE SOUTH LINE YANDELL ROAD.
- 5. IRON PINS SET AT ALL LOT CORNERS.

- 6. AREA = 11.32 ACRES, MORE OR LESS.
  7. DATE OF FIELD SURVEY: SEPTEMBER 23, 2022.
  8. DATE OF PREPARATION OF PLAT: OCTOBER 4, 2022.
  9. PURSUANT TO THIS PLAT BEING FILED AND RECORDED, THE TITLE OF THE GREEN SPACES AND COMMON AREAS SHALL BE TRANSFERED TO THE HOME OWNER ASSOCIATION. THE COMMON AREAS, GREEN SPACES AND EASEMENTS SHALL BE MAINTAINED BY THE HOME OWNERS ASSN. OR ADJACENT LOT OWNER, WHICHEVER IS APPLICABLE AS OUTLINED IN THE COVENANTS.

F.I.P. DENOTES FOUND 1/2" IRON PIN S.I.P. DENOTES SET 1/2" IRON PIN

Begin at an existing ½" fron pih at the Point of Intersection of the East right-of-way line of Mardedle Forms I.a. a subdivision according to the map or plat thereof, and the control of the Chancery Clerk of Madison Country at Country of Canton, Mississippi, as now recorded in Palt Cachnet F at Sides 2004-A and 200-B; said point also being an the arc of a 0.19839 degree curve bearing to the right howing a catholic plant of the control of the country of Canton, Mississippi, as now recorded in Palt Cachnet F at Sides 2004-A and 200-B; said point and of regards of the country of Canton, Mississippi, as now recorded in Palt Cachnet F at Sides 2004-A and 200-B; said point and of the country line of Youldell Road and clong the arc of said curve an arc length of 240-25 feet; said set ½" iron pin; said curve howing a chard bearing to the right howing a central angle of 00 degrees. So limites 31 seconds and a radius of 23,048. The country of 240-25 feet; said set ½" iron pin; said curve howing a chard bearing of North 89 degrees 34 minutes 17 seconds East and a chard bearing of Subth 89 degrees 38 minutes 17 seconds East and a chard bearing of North 89 degrees 38 minutes 17 seconds East and a chard bearing of North 89 degrees 40 minutes 20 seconds West for a distance of 10,852,9 feet to a set ½" iron pin; run therace North 89 degrees 40 minutes 20 seconds West for a distance of 10,850 feet to a set ½" iron pin; run therace North 89 degrees 18 minutes 31 seconds West for a distance of 10,870 feet to a set 20 minutes 20 seconds West for a distance of 10,870 feet to a set 20 minutes 20 seconds Secon