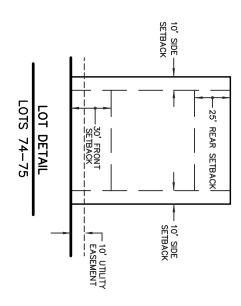

## U.S. HWY 51 PROJECT -CLARKDALE RD VICINITY MAP SCALE 1"-3000" SMITH CARR RD

**MADISON** 

**MISSISSIPPI** 

N

**EAST** 

ூ

NOTE:
ALL REAR SETBACKS MEET OR EXCEED COUNTY
MINIMUM SETBACK REQUIREMENTS.