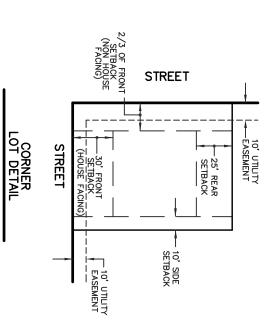

## U.S. HWY 51 PROJECT -CLARKDALE RD VICINITY MAP SCALE 1"-3000" SMITH CARR RD

**MADISON** 

**MISSISSIPPI** 

N

**EAST** 

ூ

NOTE:
ALL REAR SETBACKS MEET OR EXCEED COUNTY
MINIMUM SETBACK REQUIREMENTS.